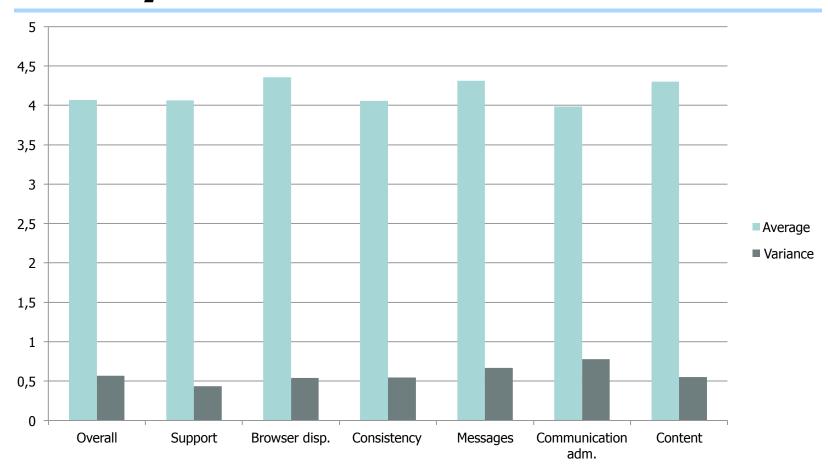

#### Survey results overview

#### **Conclusion**

- The general average grade of the iKnow system is 4.16
- All of the answers (except for one) have grade greater than 4