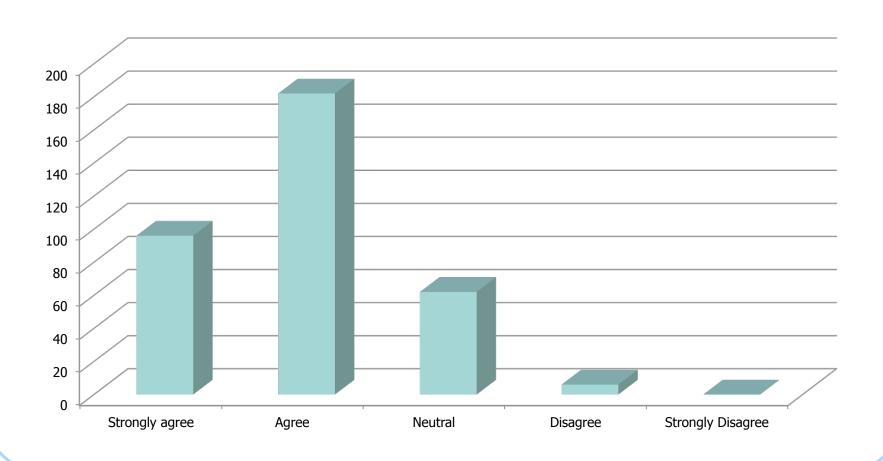

- 360 users participated



## 1. Overall how satisfied are you with iKnow system?



## 2. How do you evaluate the support that the system gives you as a student?



## 3. Do you support future usage of this system with enhanced functionalities?

- For this question a text input was offered
- Most of the comments:
  - Yes (in more then 50% of the given answers)
  - Suggestion to use this system for university or faculty events information, schedule information, semester enrollment (remember this students just enrolled faculty ©), exams application etc...
  - Some of these students complained since some information were filled in the system, and then again in another documents



### 4. The browser displays all information correctly?





### 5. The system shows consistent look and feel.





# 6. The messages the system communicates are clear and descriptive





## 7. There is an easy channel available for help and to communicate with an administrator





## 8. The content is understandable and is up to date





#### Survey results overview





#### **Conclusion**

- The general average grade of the iKnow system is 4.16
- All of the answers (except for one) have grade greater than 4



### **Questions?**