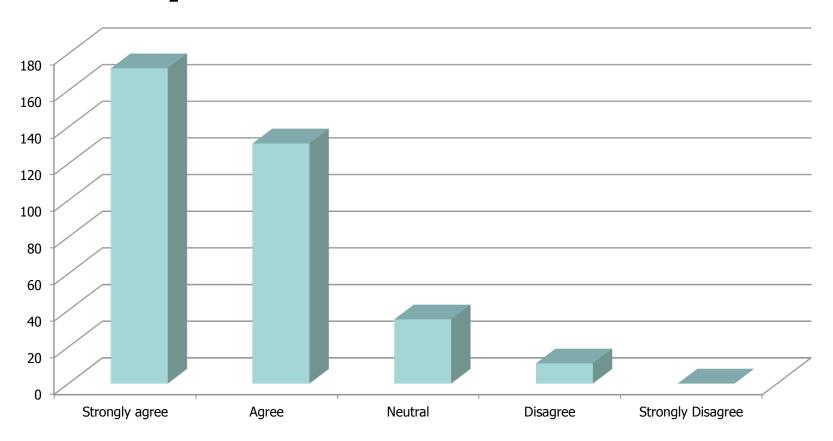

w system?



## 2. How do you evaluate the support that the system gives you as a student?



## 3. Do you support future usage of this system with enhanced functionalities?

- For this question a text input was offered
- Most of the comments:
  - Yes (in more then 50% of the given answers)
  - Suggestion to use this system for university or faculty events information, schedule information, semester enrollment (remember this students just enrolled faculty ©), exams application etc...
  - Some of these students complained since some information were filled in the system, and then again in another documents



### 4. The browser displays all information correctly?





### 5. The system shows consistent look and feel.





# 6. The messages the system communicates are clear and descriptive





## 7. There is an easy channel available for help and to communicate with an administrator





## 8. The content is understandable and is up to date





#### Survey results overview





#### **Conclusion**

- The general average grade of the iKnow system is 4.16
- All of the answers (except for one) have grade greater than 4



### **Questions?**