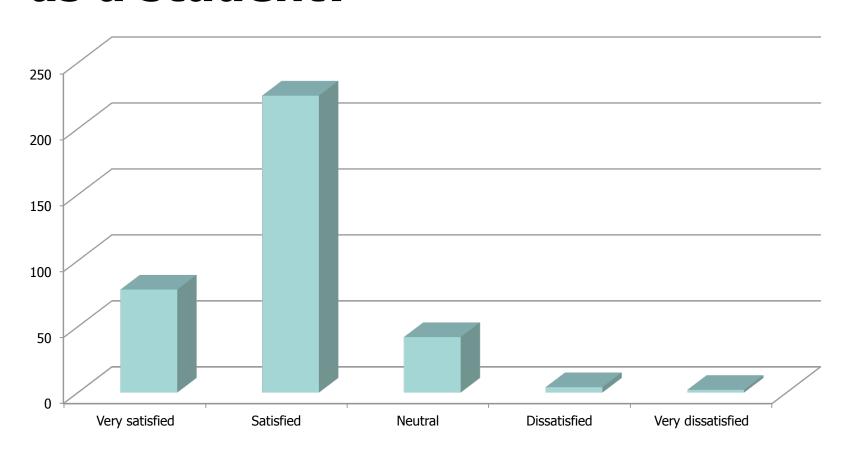

yril & Methodius" Faculty of Computer Science and Engineering



### **Objective**

- The general objective is to perform quality control of the iKnow system - the enrollment process, on the students from the University
- To improve student's processes and experience with their help.



### **iKnow Quality Control**

- As a part of the Last delivery: external quality audit
- Reports surveys with user satisfaction and feedback analysis



#### The survey

- Anonymous survey
- 8 questions regarding:
  - General system overview
  - Usability
  - Navigation
  - Exception and status handling
  - Quality and structure of information
- 360 users participated



## 1. Overall how satisfied are you with iKnow system?



## 2. How do you evaluate the support that the system gives you as a student?



## 3. Do you support future usage of this system with enhanced functionalities?

- For this question a text input was offered
- Most of the comments:
  - Yes (in more then 50% of the given answers)
  - Suggestion to use this system for university or faculty events information, schedule information, semester enrollment (remember this students just enrolled faculty ©), exams application etc...
  - Some of these students complained since some information were filled in the system, and then again in another documents



### 4. The browser displays all information correctly?





### 5. The system shows consistent look and feel.





# 6. The messages the system communicates are clear and descriptive





## 7. There is an easy channel available for help and to communicate with an administrat