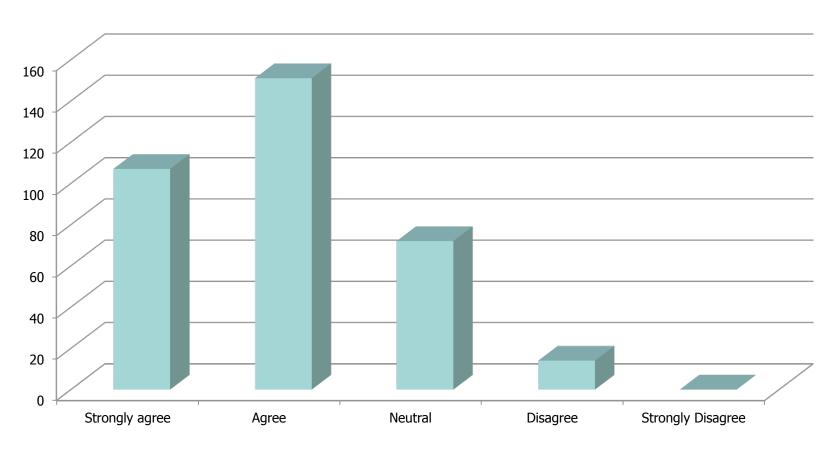

3. Do you support future usage of this system with enhanced functionalities?

- For this question a text input was offered
- Most of the comments:
  - Yes (in more then 50% of the given answers)
  - Suggestion to use this system for university or faculty events information, schedule information, semester enrollment (remember this students just enrolled faculty ©), exams application etc...
  - Some of these students complained since some information were filled in the system, and then again in another documents



### 4. The browser displays all information correctly?





### 5. The system shows consistent look and feel.





# 6. The messages the system communicates are clear and descriptive





## 7. There is an easy channel available for help and to communicate with an administrator





## 8. The content is understandable and is up to date





#### Survey results overview





#### **Conclusion**

- The general average grade of the iKnow system is 4.16
- All of the answers (except for one) have grade greater than 4



### **Questions?**