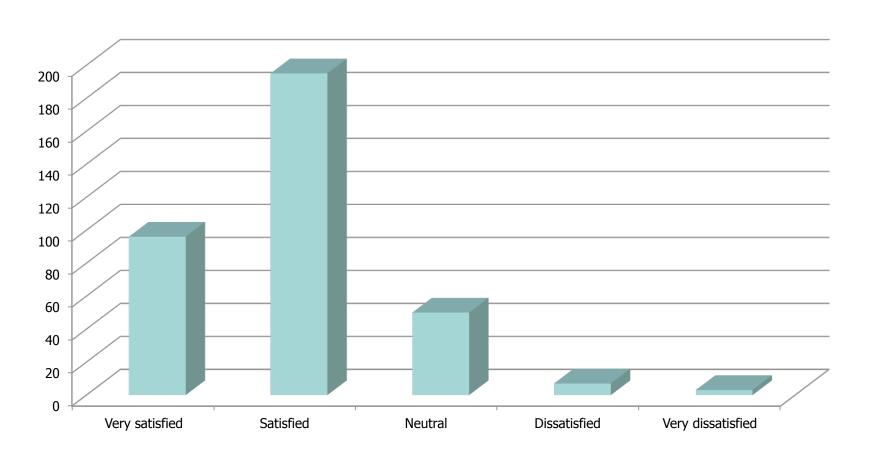

oject

Ivan Chorbev Magdalena Kostoska Ana Madevska Bogdanova

University "Sts. Cyril & Methodius" Faculty of Computer Science and Engineering



### **Objective**

- The general objective is to perform quality control of the iKnow system - the enrollment process, on the students from the University
- To improve student's processes and experience with their help.



### **iKnow Quality Control**

- As a part of the Last delivery: external quality audit
- Reports surveys with user satisfaction and feedback analysis



#### The survey

- Anonymous survey
- 8 questions regarding:
  - General system overview
  - Usability
  - Navigation
  - Exception and status handling
  - Quality and structure of information
- 360 users participated



## 1. Overall how satisfied are you with iKnow system?



## 2. How do you evaluate the support that the system gives you as a student?



## 3. Do you support future usage of this system with enhanced functionalities?

- For this question a text input was offered
- Most of the comments:
  - Yes (in more then 50% of the given answers)
  - Suggestion to use this system for university or faculty events information, schedule information, semester enrollment (remember this students just enrolled faculty ©), exams application etc...
  - Some of these students complained since some information were filled in the system, and then again in another documents



### 4. The browser displays all information correctly?





### 5. The system shows consistent look and feel.





# 6. The messages the system communicates are clear and descriptive





## 7. T