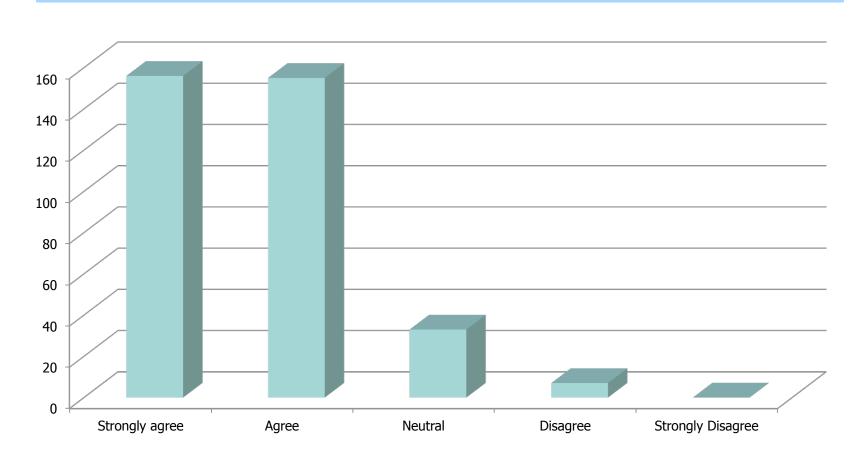

### 4. The browser displays all information correctly?

### 5. The system shows consistent look and feel.