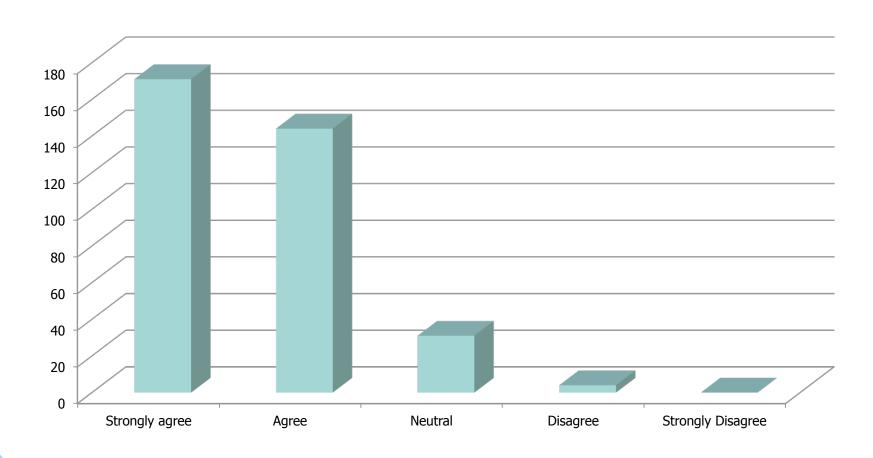

atus handling
  - Quality and structure of information
- 360 users participated



## 1. Overall how satisfied are you with iKnow system?



## 2. How do you evaluate the support that the system gives you as a student?



## 3. Do you support future usage of this system with enhanced functionalities?

- For this question a text input was offered
- Most of the comments:
  - Yes (in more then 50% of the given answers)
  - Suggestion to use this system for university or faculty events information, schedule information, semester enrollment (remember this students just enrolled faculty ©), exams application etc...
  - Some of these students complained since some information were filled in the system, and then again in another documents



### 4. The browser displays all information correctly?





### 5. The system shows consistent look and feel.





# 6. The messages the system communicates are clear and descriptive





## 7. There is an easy channel available for help and to communicate with an administrator





## 8. The content is understandable and is up to date





#### Survey results overview





#### **Conclusion**

- The general average grade of the iKnow system is 4.16
- All of the answers (except for one) have grade greater than 4



### **Questions?**